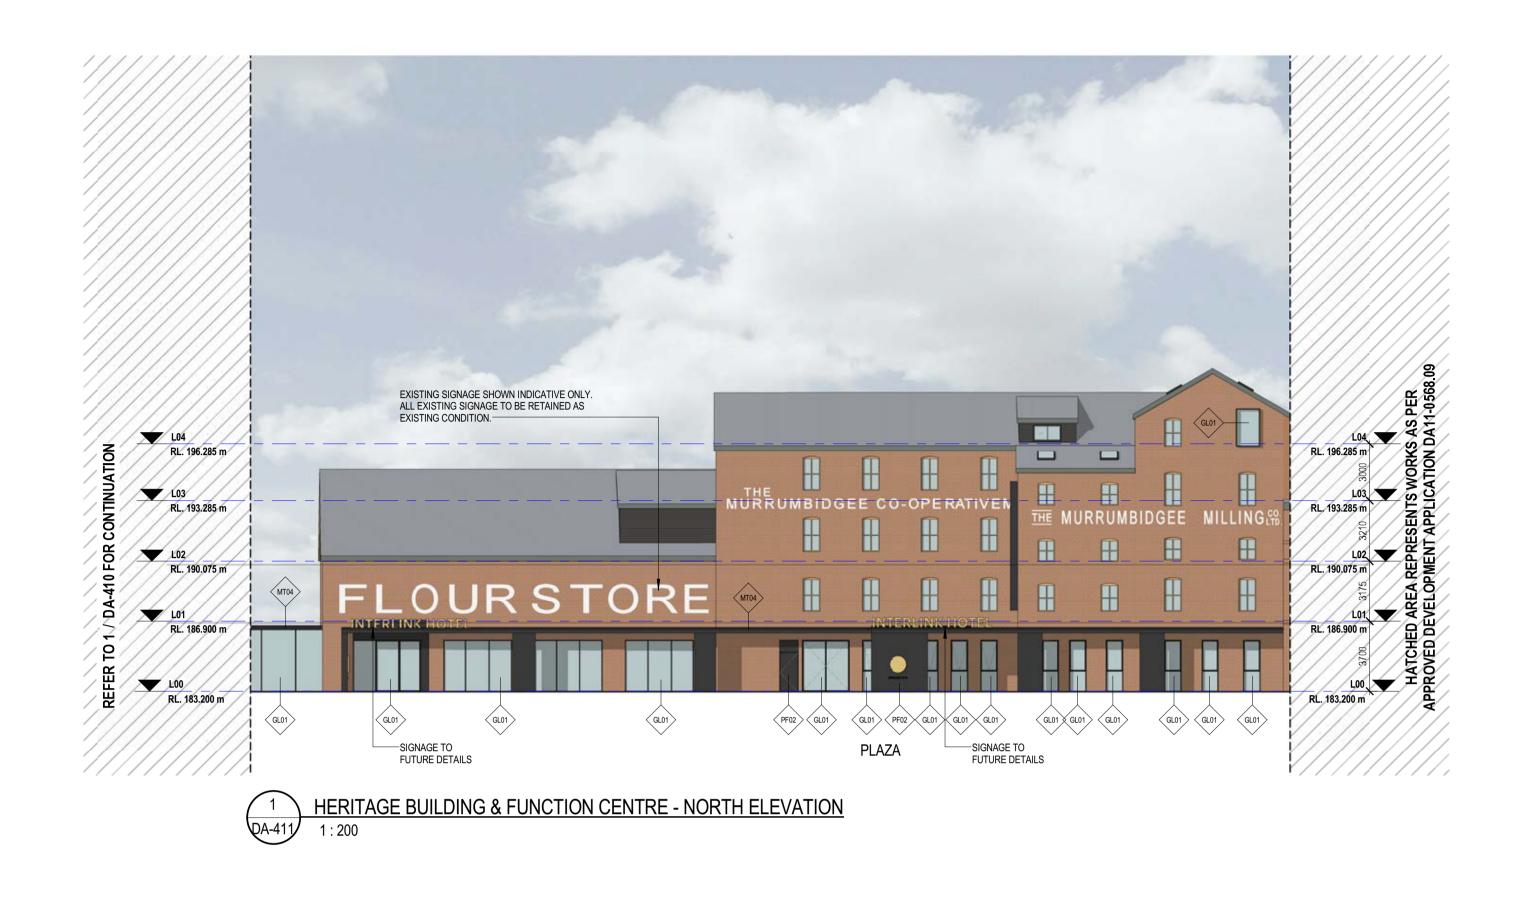

HATCHED AREA REPRESENTS WORKS AS PER APPROVED DEVELOPMENT APPLICATION DA11-0568.09

) EXISTING / DEMOLITION PLANS - EAST ELEVATION
1:200

**EXISTING / DEMOLITION PLANS - WEST ELEVATION** 

HOTEL - WEST ELEVATION
1:200

HERITAGE BUILDING & FUNCTION CENTRE - WEST ELEVATION 1:200

Scale 1: 200