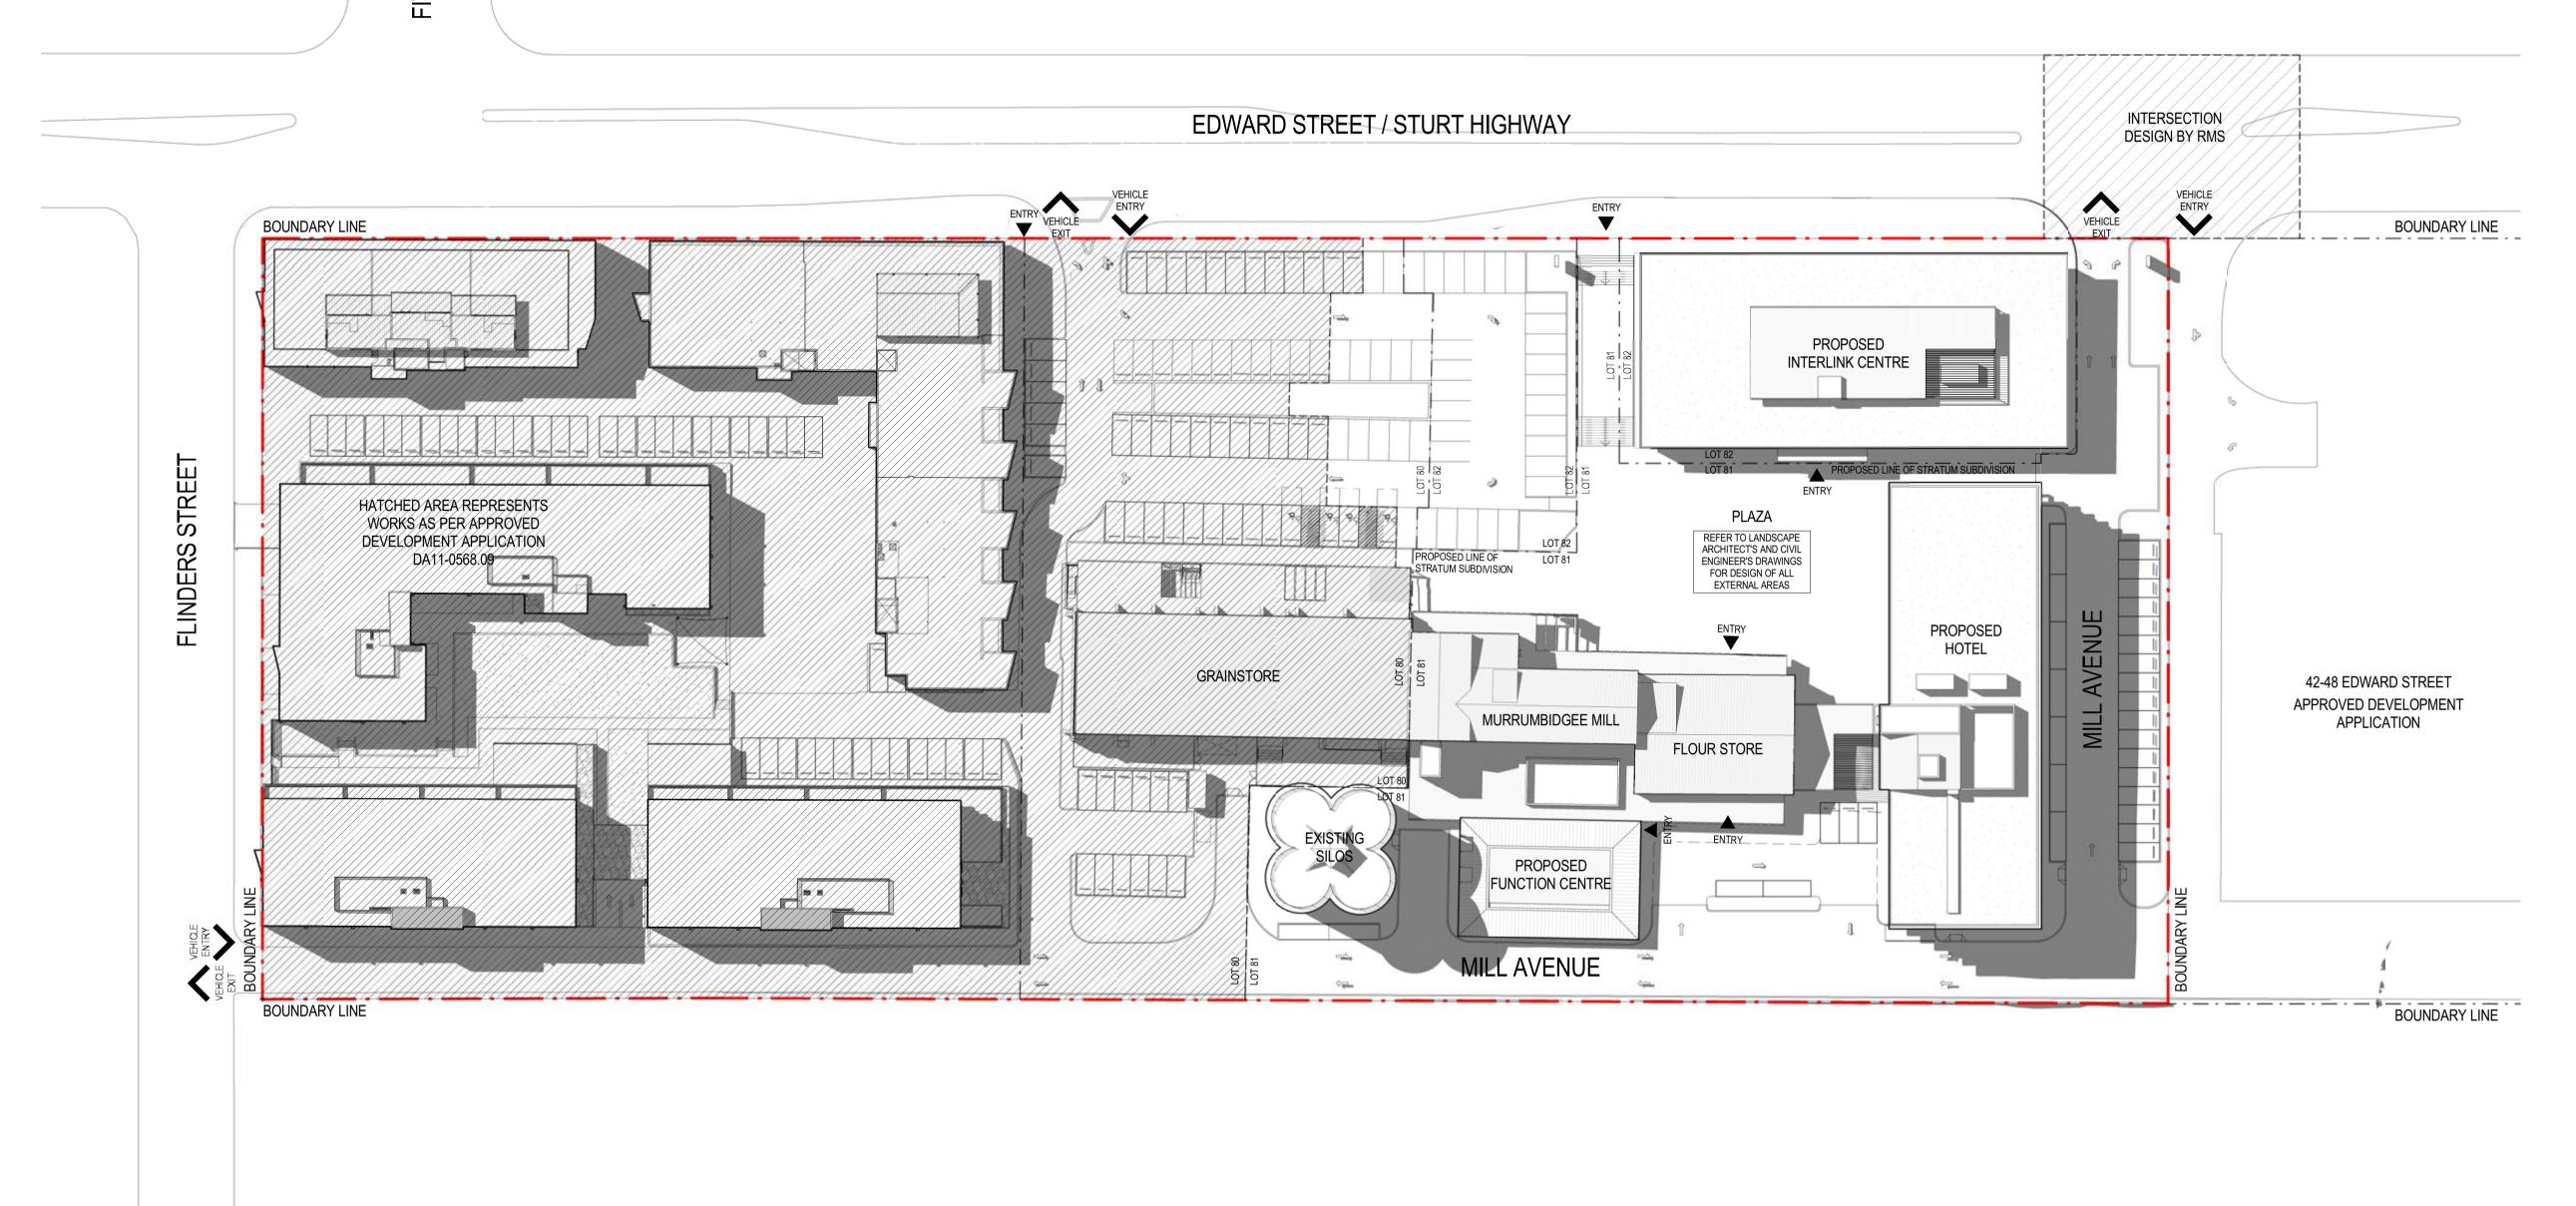

TZHARDINGE STREET

**BOLTON PARK** 

06.10.17

North. Scale 1: 500

Drawing Title.

SITE REFERENCE PLAN

Drawing No.

**DA-015** 