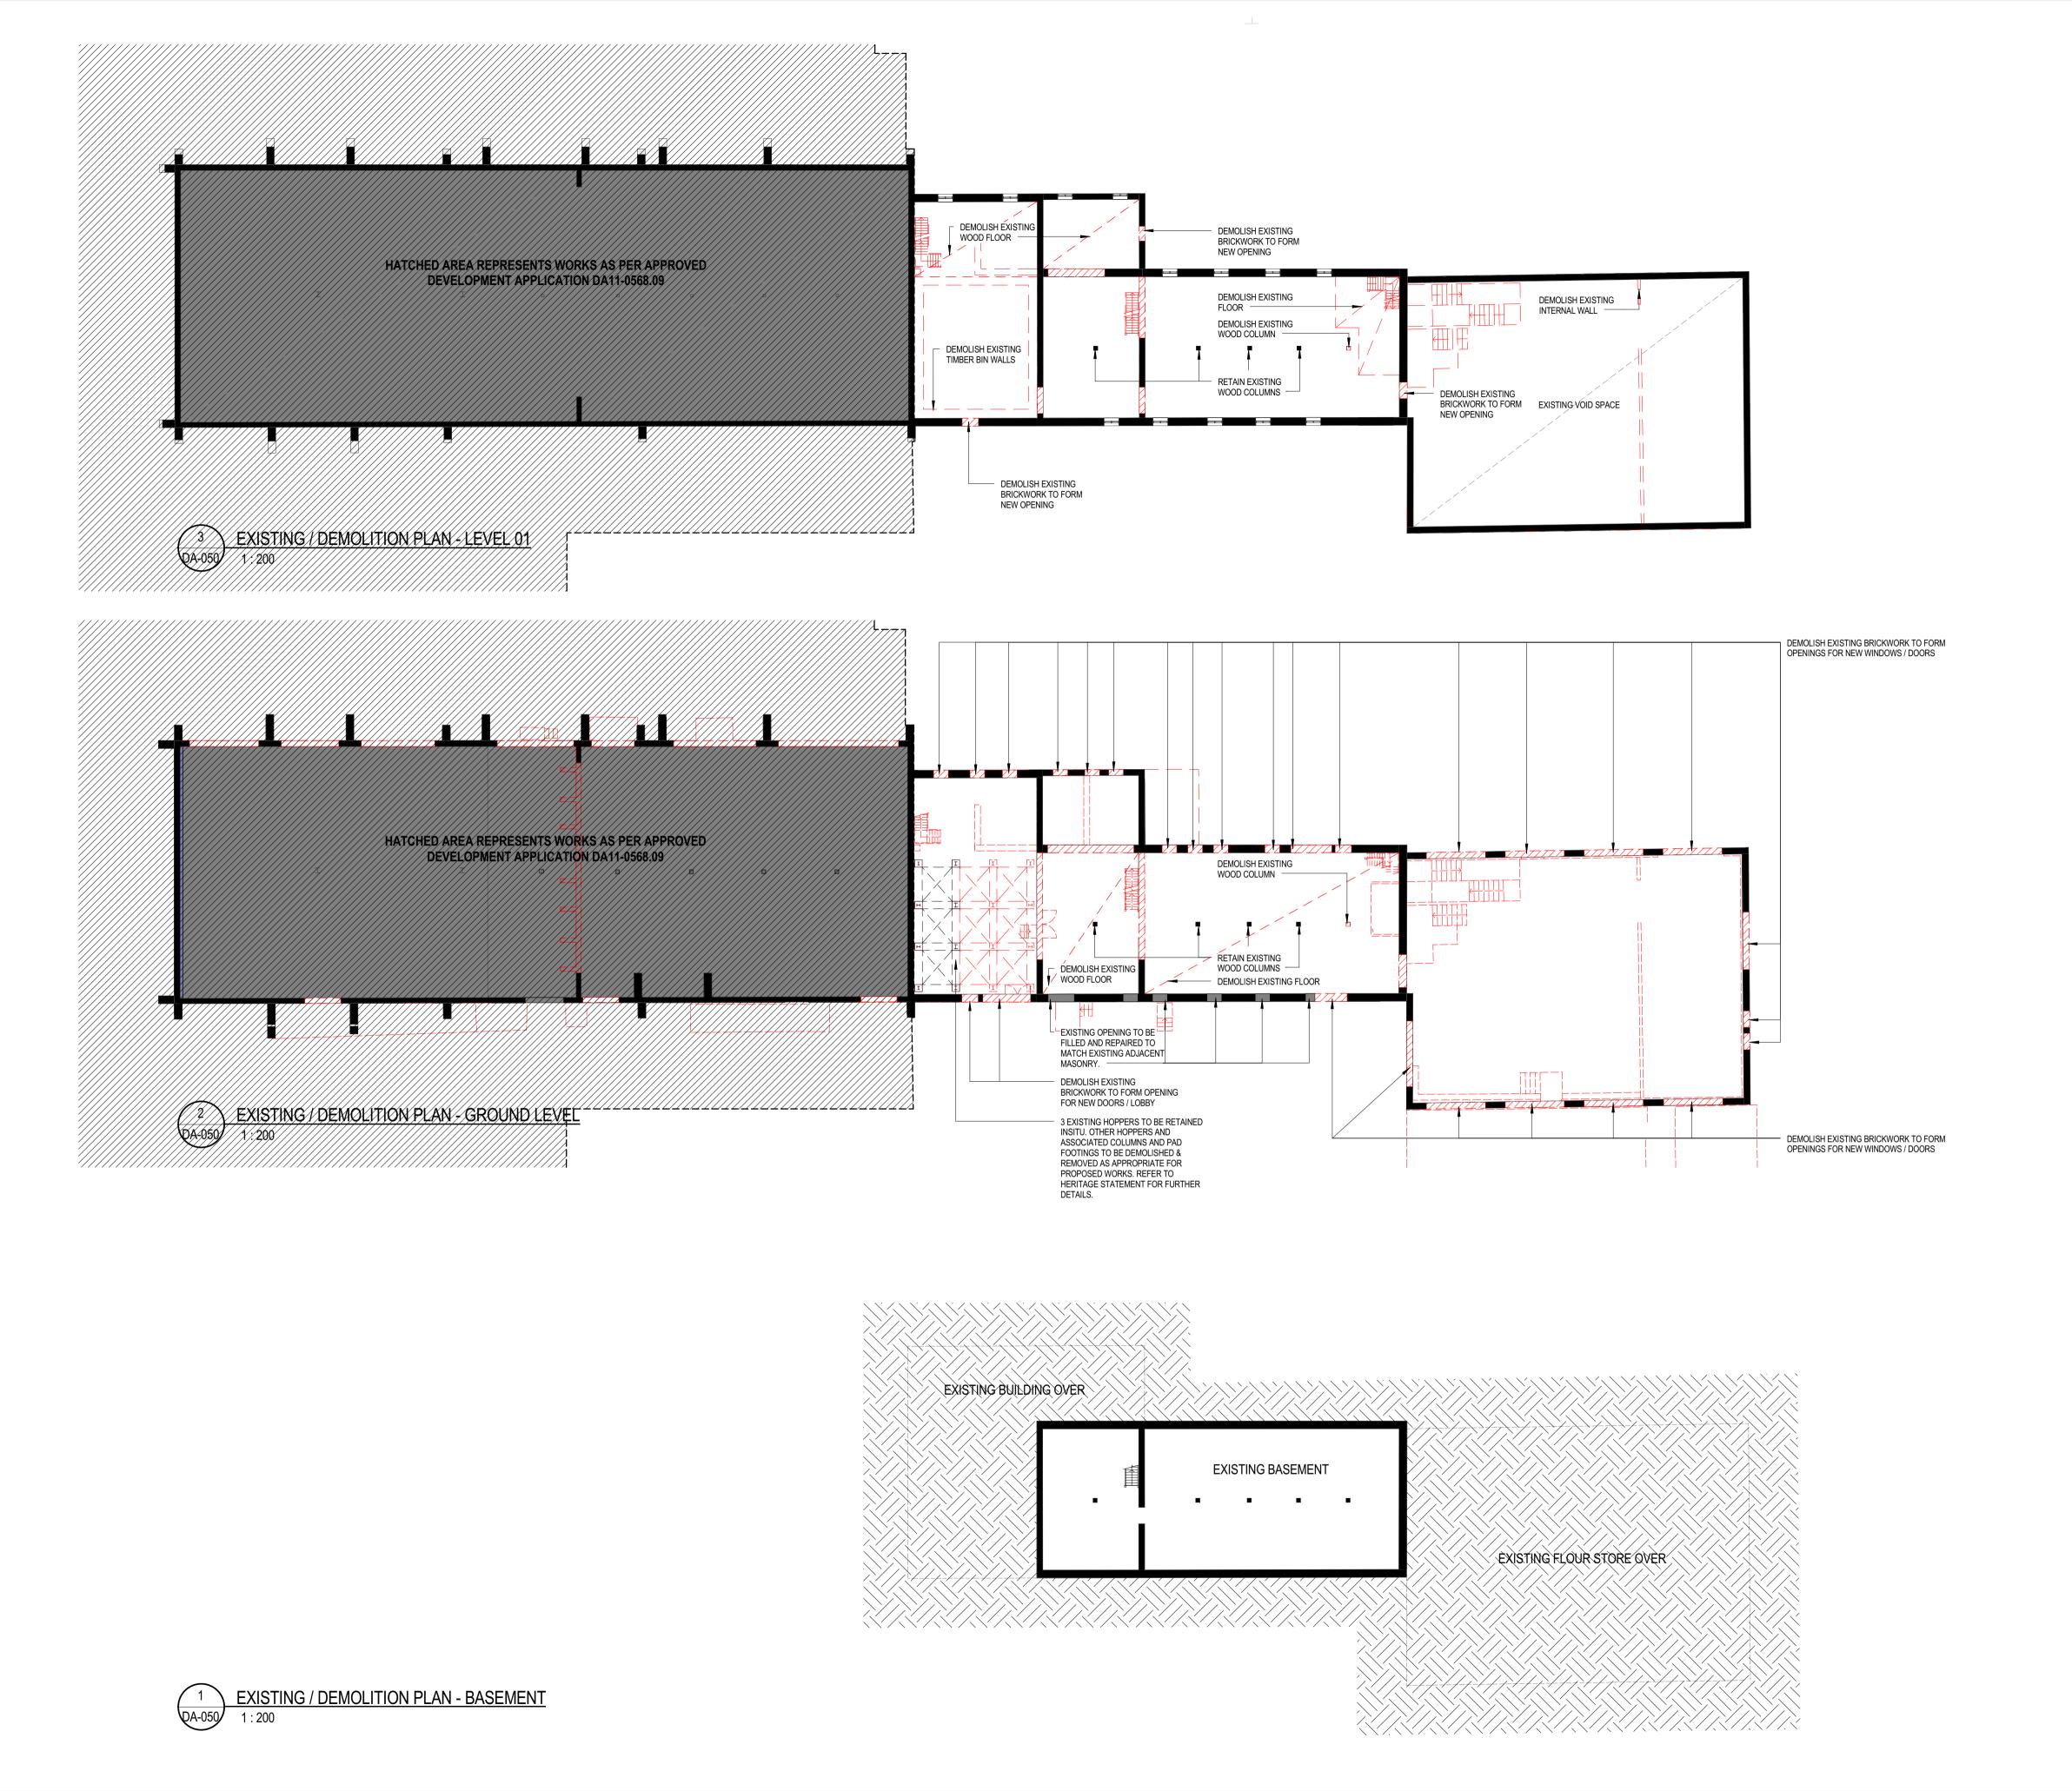

Scale 1: 200

Date.

06.10.17

Scale (@A1)

1:200

Project No. Drawing No.

15011.1

Drawing Title. **EXISTING / DEMOLITION PLANS -**BASEMENT, GROUND & LEVEL 01

**DA-050** 

LEGEND:

EXISTING WALLS TO REMAIN

ALL DEMOLISHED TIMBER FLOORS &

COLUMNS ARE TO BE SAVED FOR RE-USE & LABELLED / STORED AS SETOUT IN THE HERITAGE DA REPORT BY

UNLESS NOTED OTHERWISE

EXISTING WALLS / STAIRS TO BE DEMOLISHED

EXISTING OPENINGS TO BE FILLED AND REPAIRED TO MATCH EXISTING ADJACENT

REINSTATE & MAKE GOOD EXISTING TIMBER

FRAME WINDOWS. REFER TO HERITAGE

LEGEND:

EXISTING OPENING TO BE FILLED AND REPAIRED TO MATCH EXISTING ADJACENT

HATCHED AREA REPRESENTS WORKS AS PER APPROVED DEVELOPMENT APPLICATION DA11-0568.09

) EXISTING / DEMOLITION PLANS - EAST ELEVATION
1:200

**EXISTING / DEMOLITION PLANS - WEST ELEVATION** 