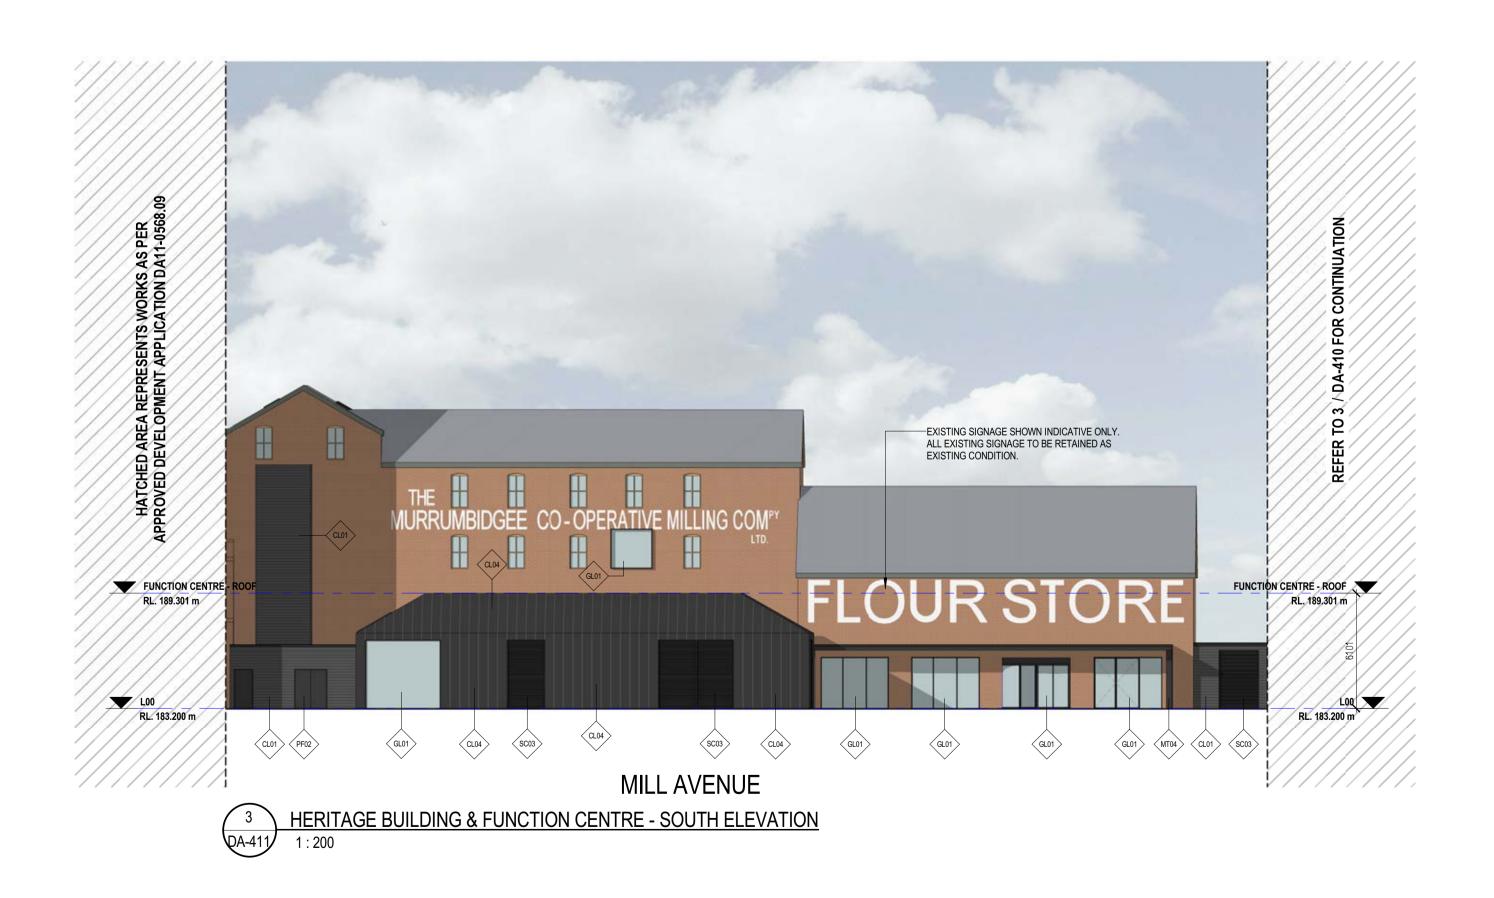

HATCHED AREA REPRESENTS WORKS AS PER APPROVED DEVELOPMENT APPLICATION DA11-0568.09

) EXISTING / DEMOLITION PLANS - EAST ELEVATION
1:200

**EXISTING / DEMOLITION PLANS - WEST ELEVATION** 