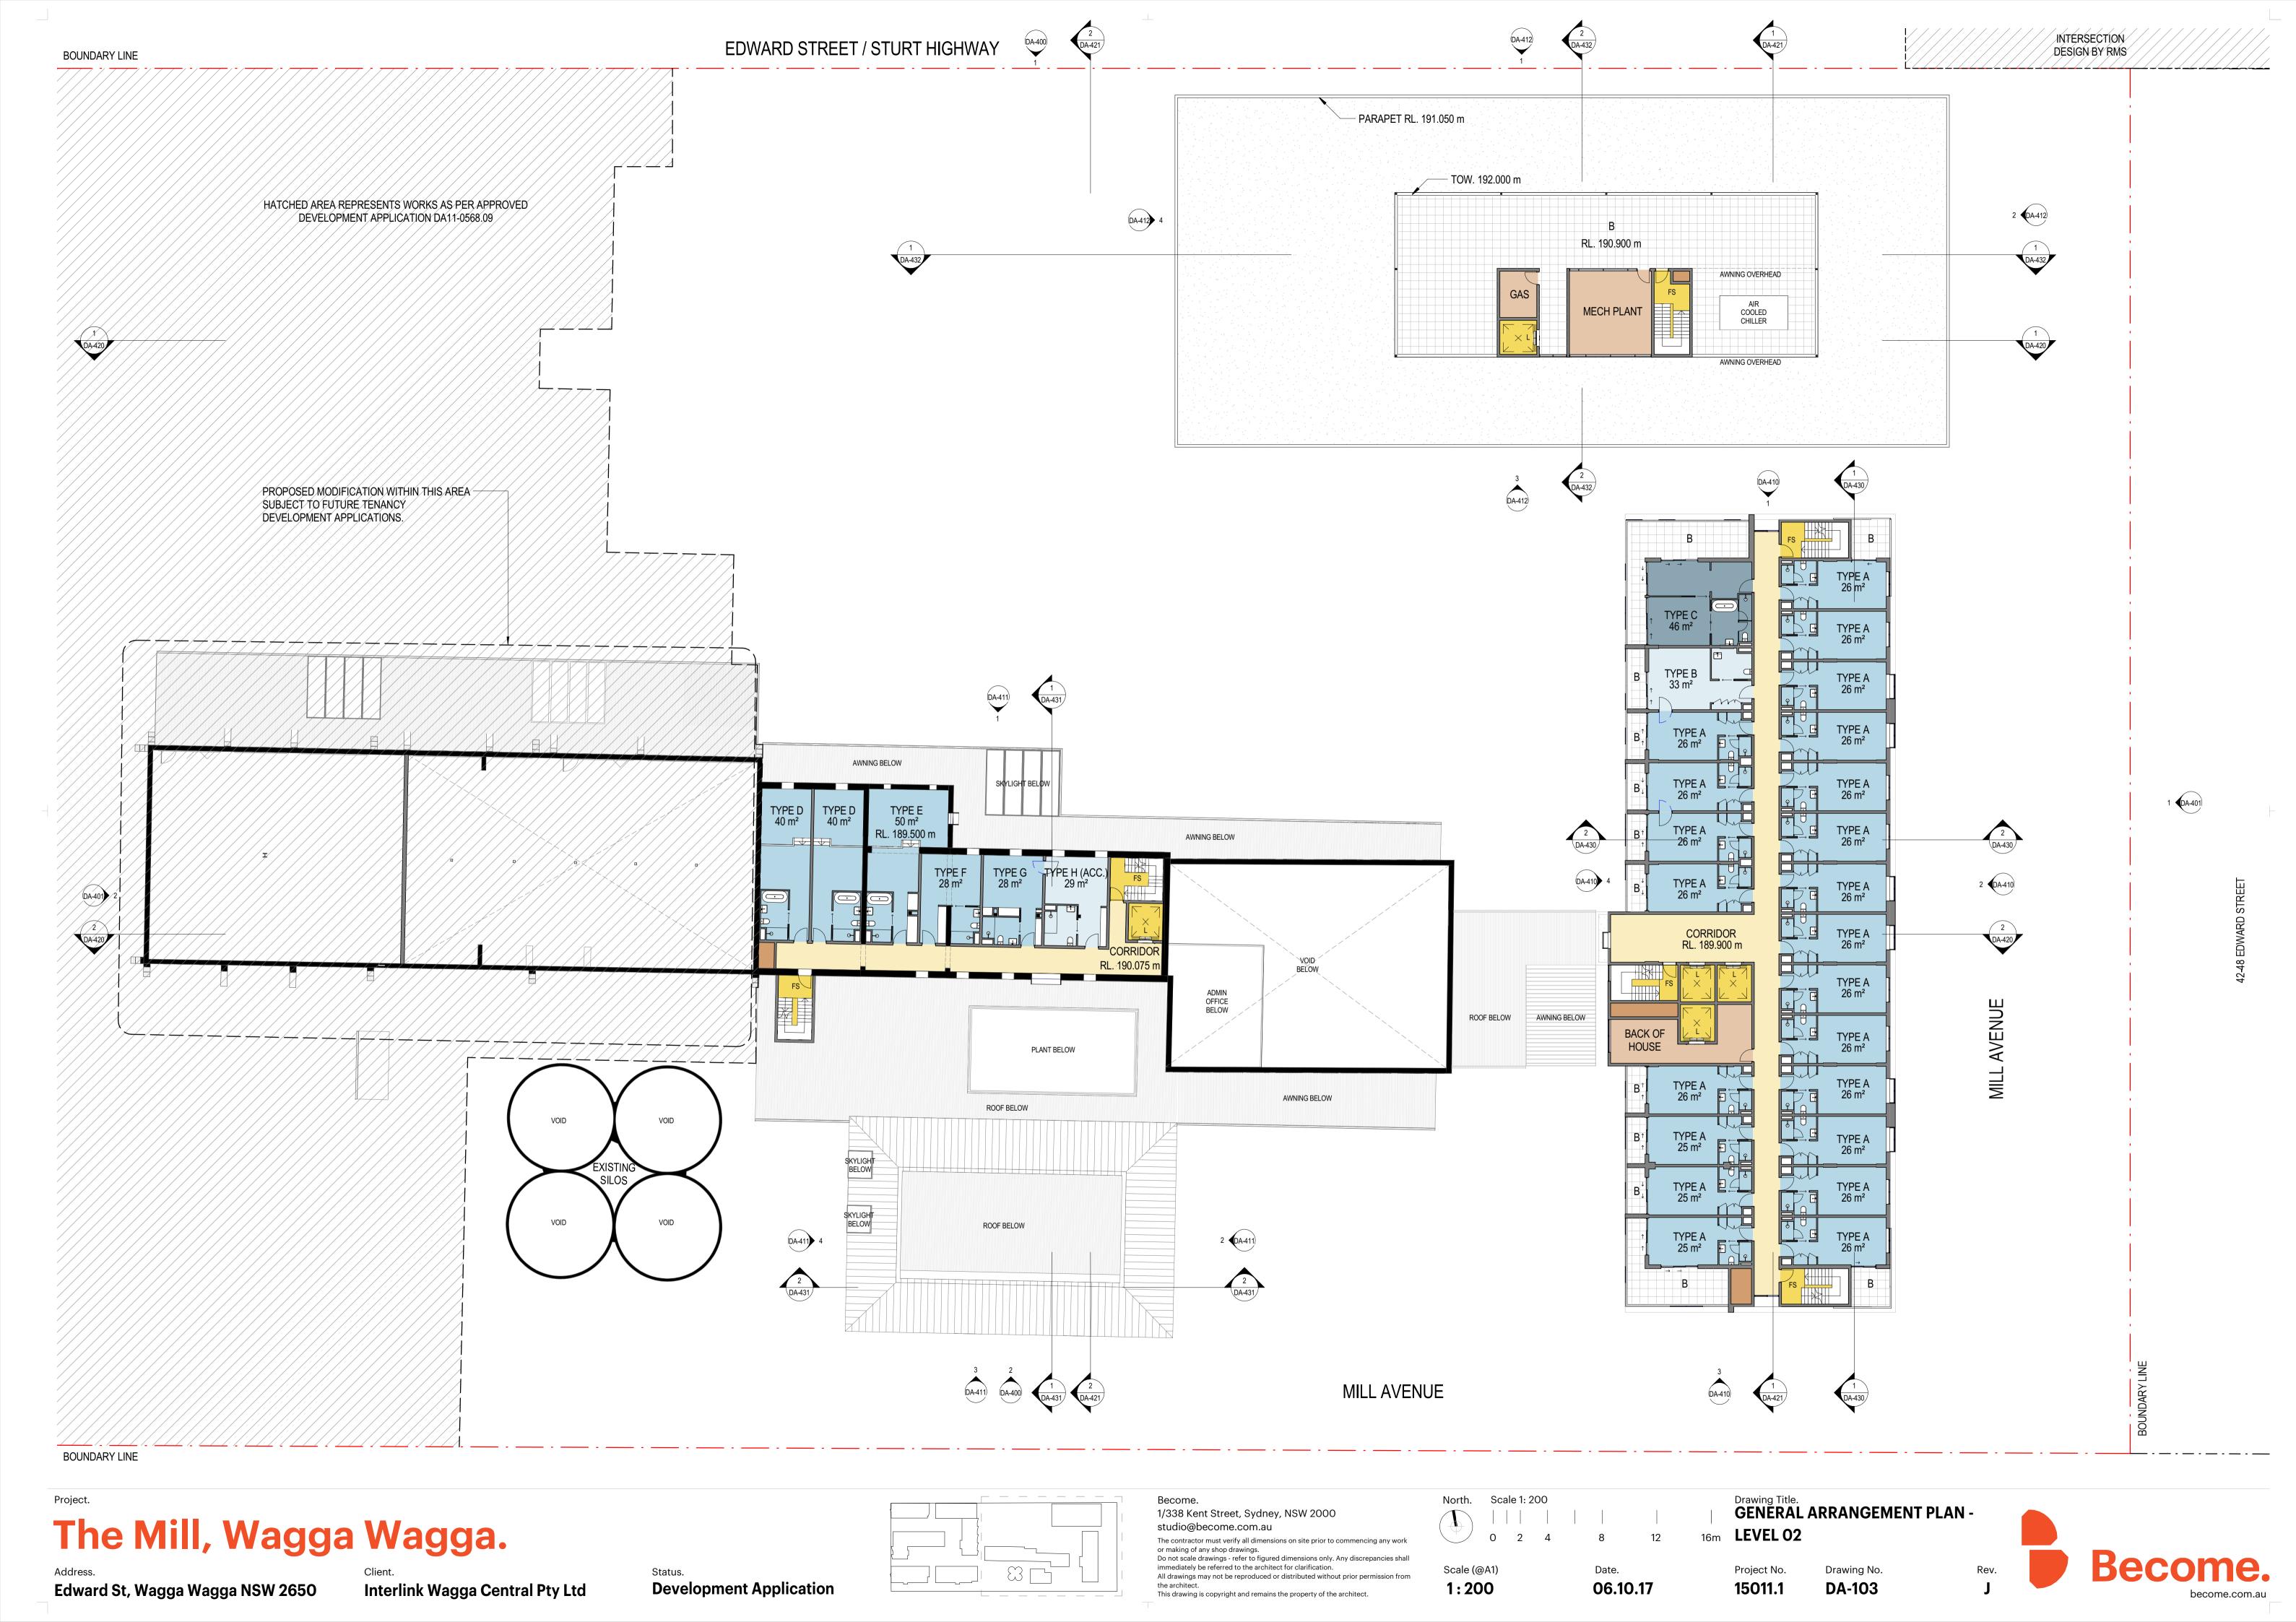

HATCHED AREA REPRESENTS WORKS AS PER APPROVED DEVELOPMENT APPLICATION DA11-0568.09

) EXISTING / DEMOLITION PLANS - EAST ELEVATION
1:200

**EXISTING / DEMOLITION PLANS - WEST ELEVATION** 