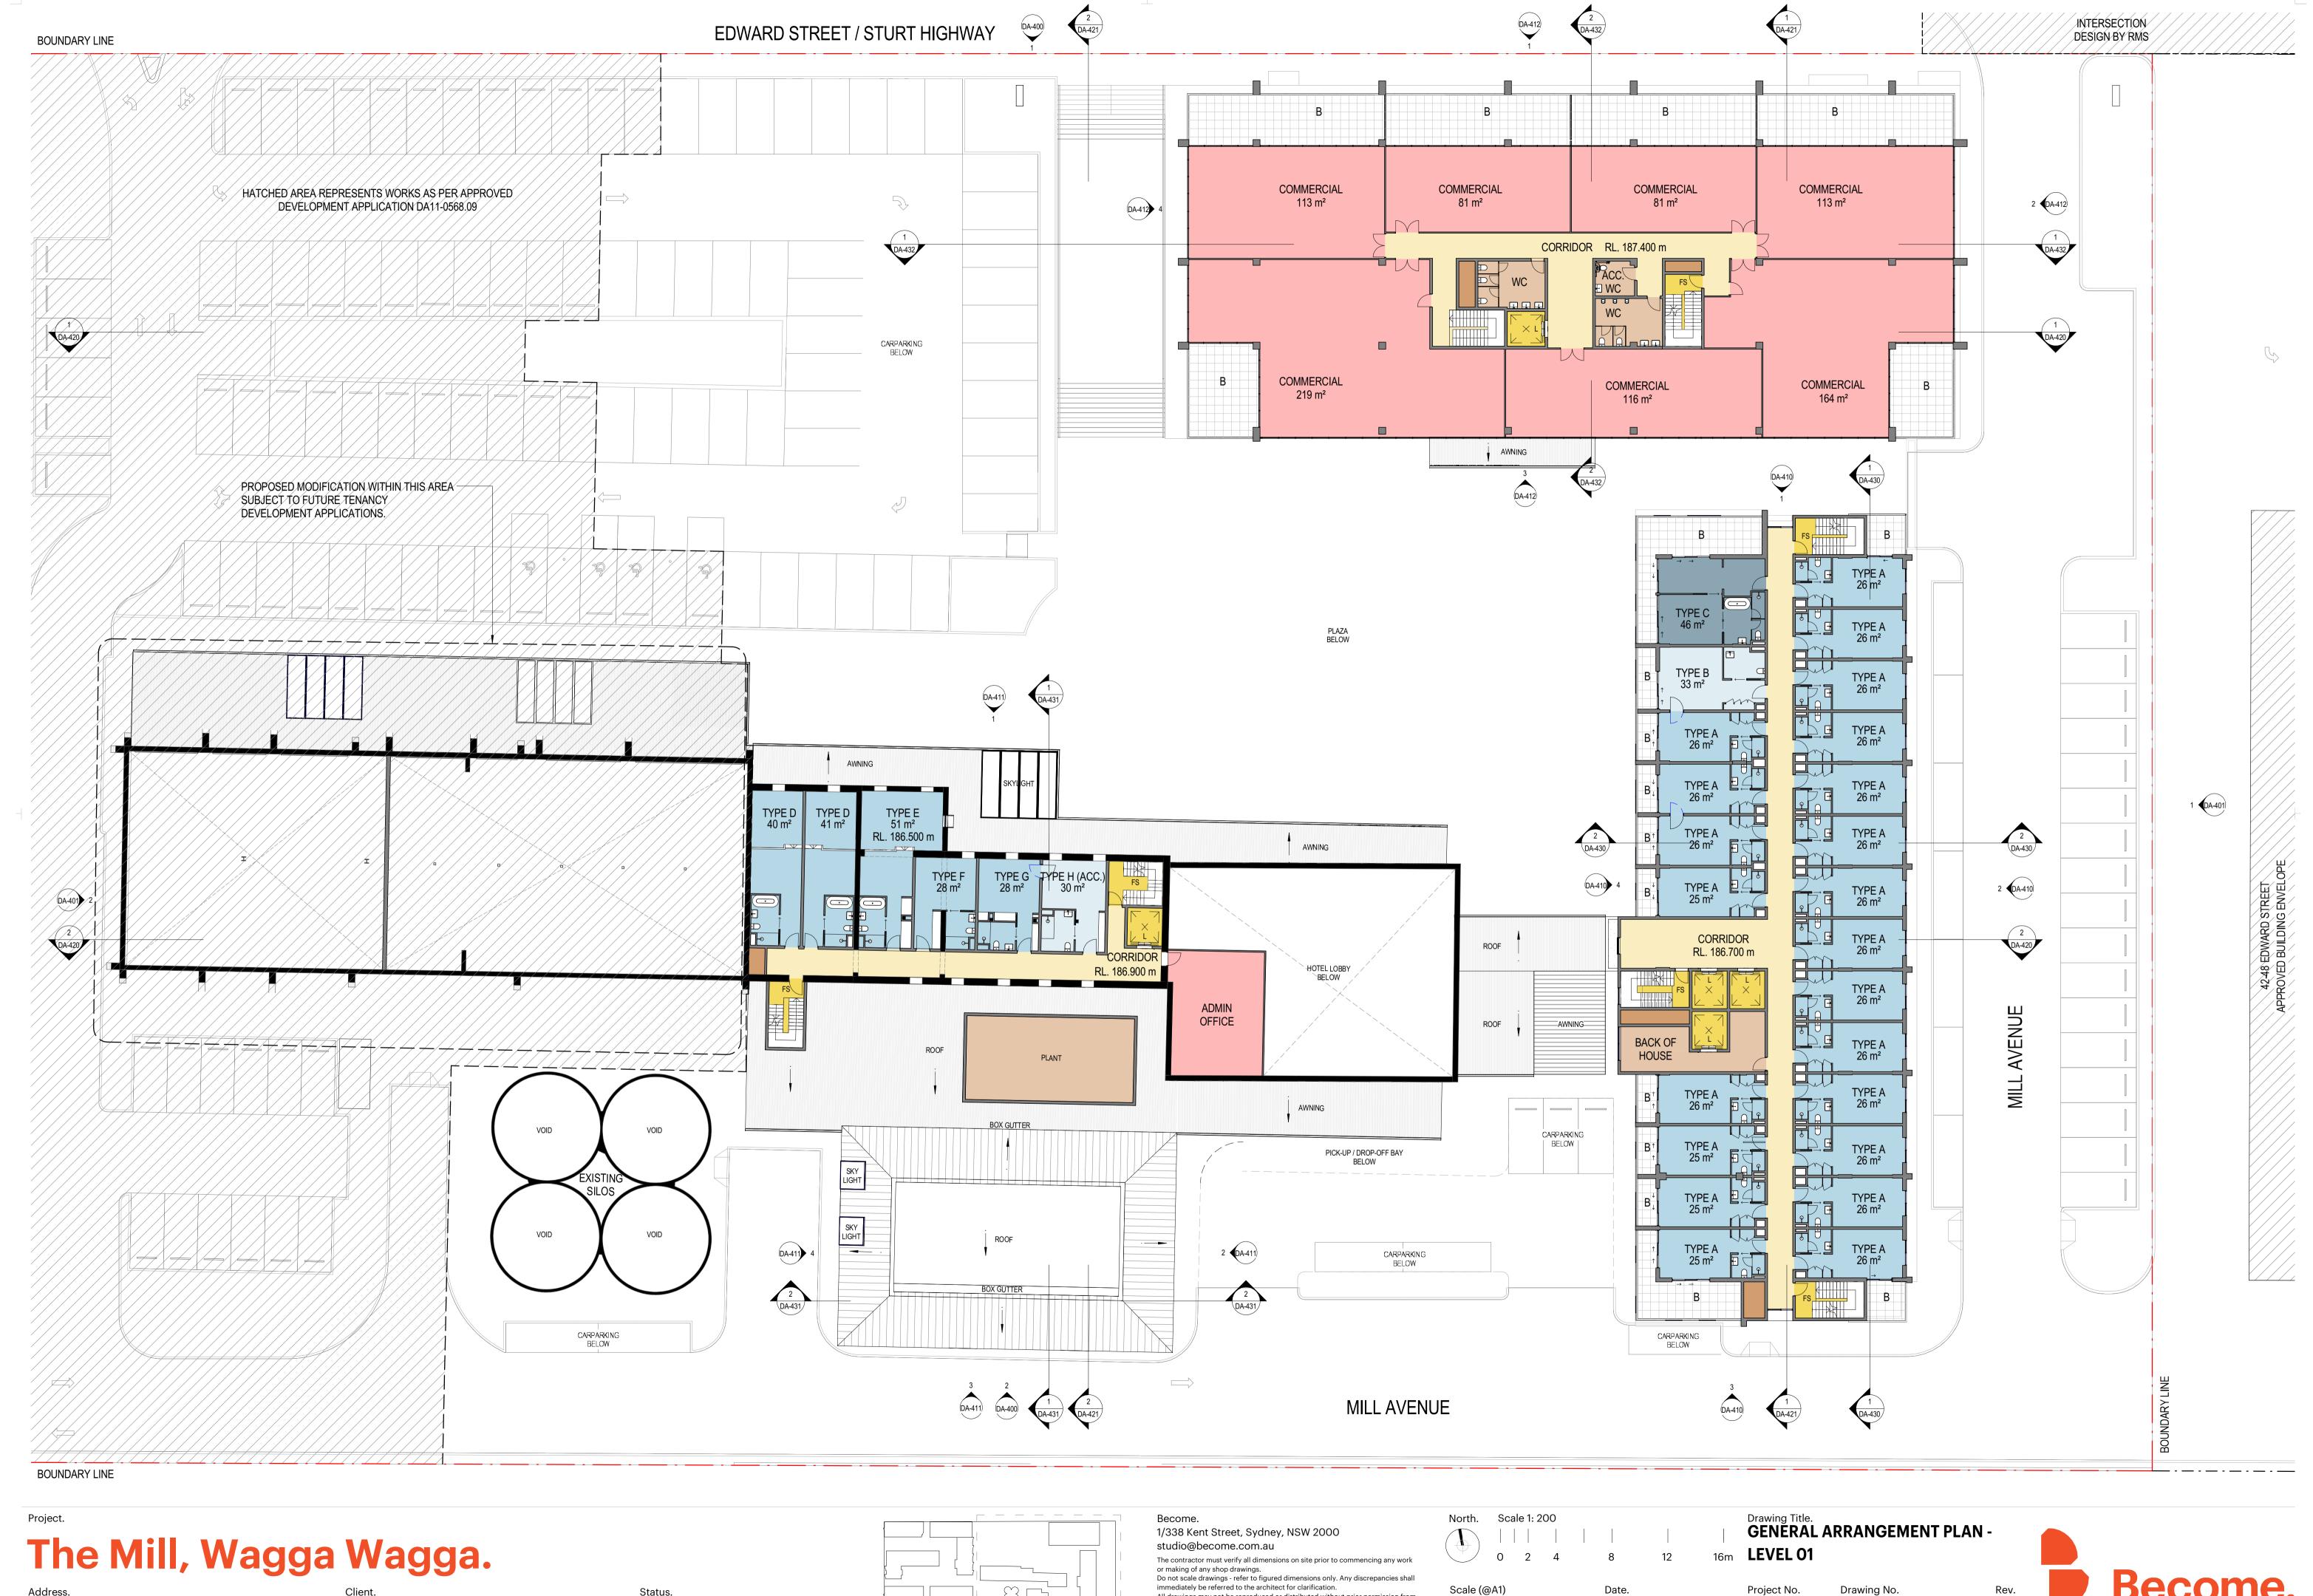

HATCHED AREA REPRESENTS WORKS AS PER APPROVED DEVELOPMENT APPLICATION DA11-0568.09

) EXISTING / DEMOLITION PLANS - EAST ELEVATION
1:200

**EXISTING / DEMOLITION PLANS - WEST ELEVATION** 