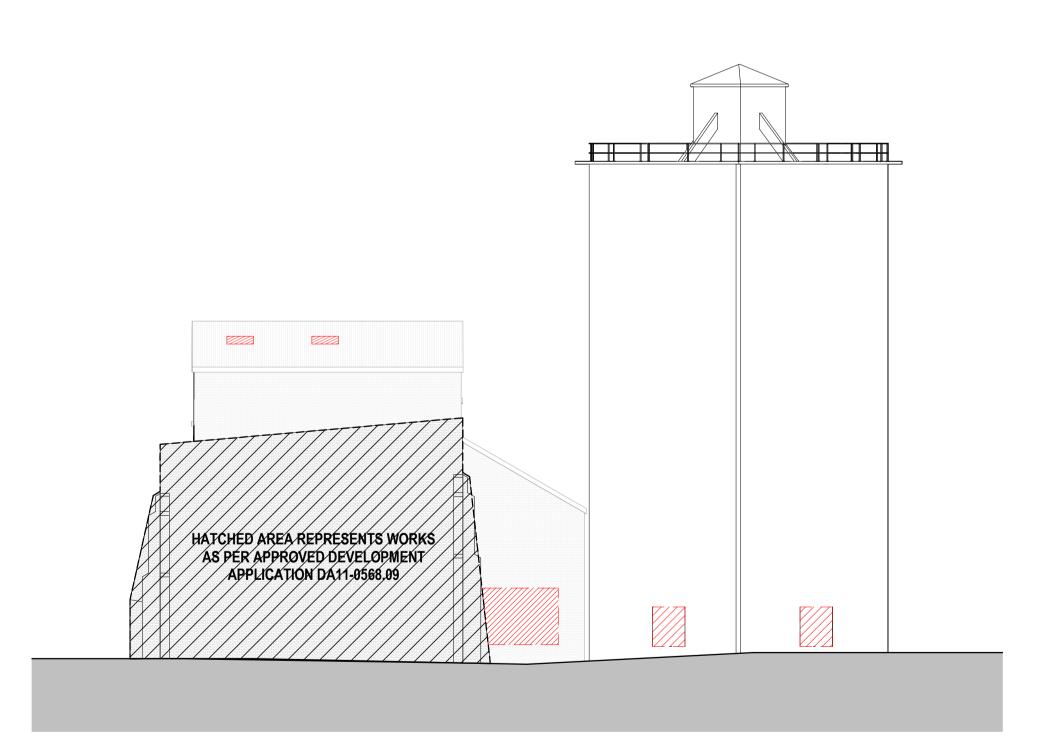

HATCHED AREA REPRESENTS WORKS AS PER APPROVED DEVELOPMENT APPLICATION DA11-0568.09

) EXISTING / DEMOLITION PLANS - EAST ELEVATION
1:200

**EXISTING / DEMOLITION PLANS - WEST ELEVATION** 