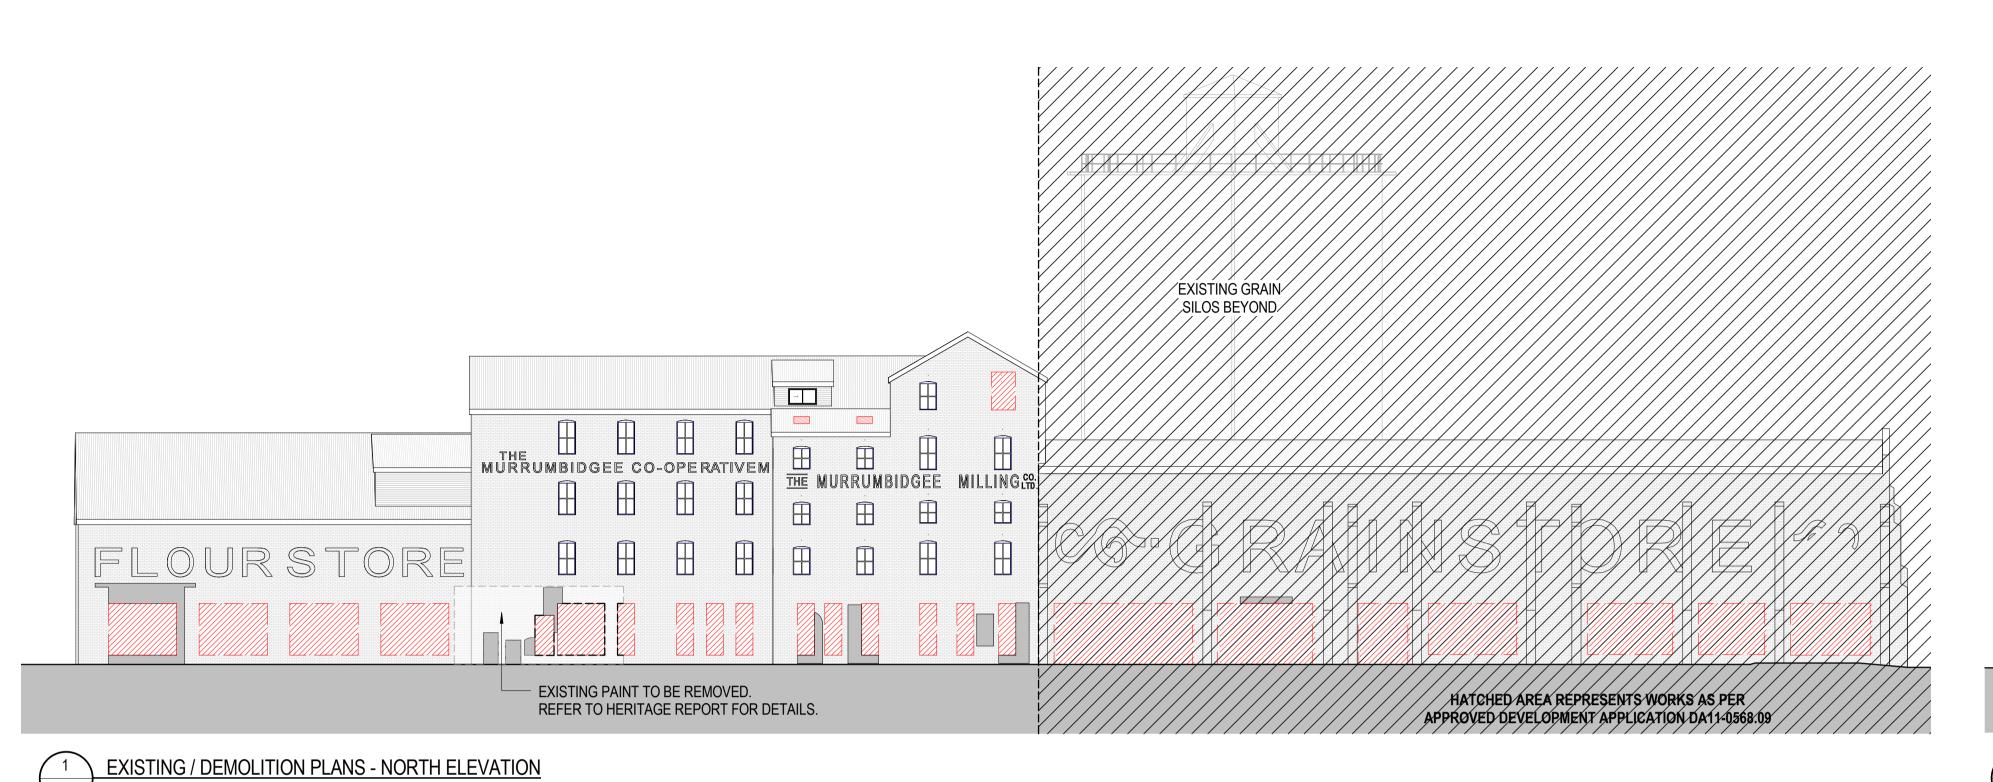

HATCHED AREA REPRESENTS WORKS AS PER APPROVED DEVELOPMENT APPLICATION DA11-0568.09

) EXISTING / DEMOLITION PLANS - EAST ELEVATION
1:200

**EXISTING / DEMOLITION PLANS - WEST ELEVATION** 

## The Mill, Wagga Wagga.

**EXISTING / DEMOLITION PLANS - SOUTH ELEVATION** 

**Interlink Wagga Central Pty Ltd** 

**Development Application** 

Become. 1/338 Kent Street, Sydney, NSW 2000 studio@become.com.au

This drawing is copyright and remains the property of the architect.

Scale 1: 200

Scale (@A1)

1:200

12.09.17

Drawing Title. **EXISTING / DEMOLITION ELEVATIONS** 

Drawing No.

**DA-055** 