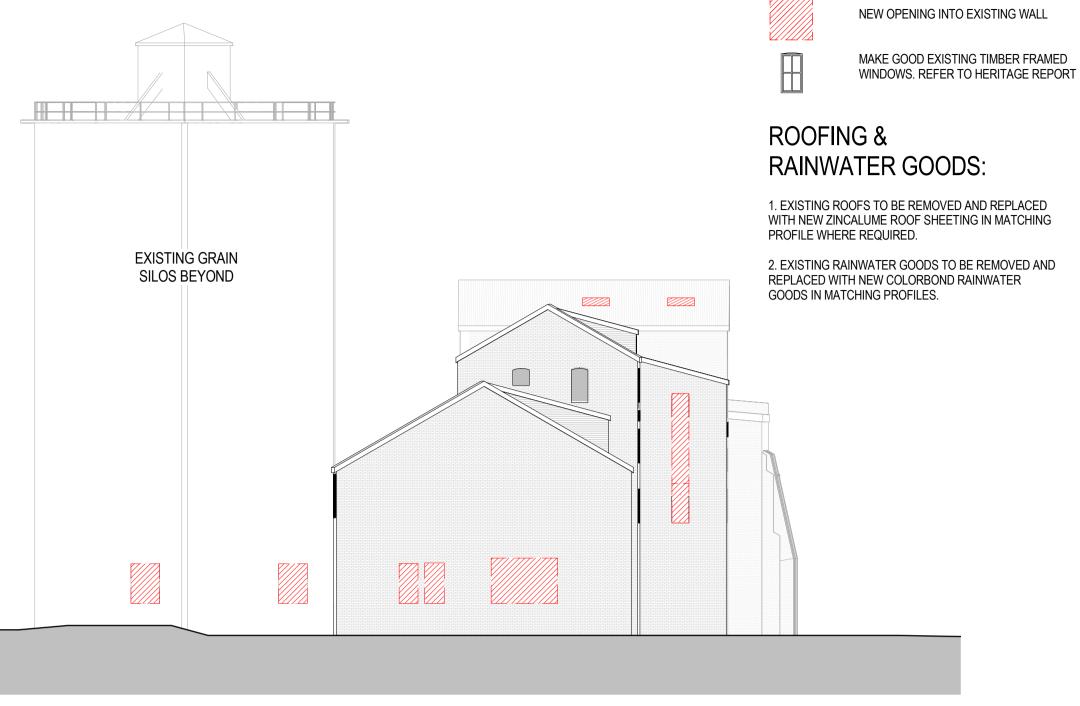

EXISTING OPENINGS TO BE FILLED AND REPAIRED TO MATCH EXISTING ADJACENT

REINSTATE & MAKE GOOD EXISTING TIMBER

FRAME WINDOWS. REFER TO HERITAGE

LEGEND:

EXISTING OPENING TO BE FILLED AND REPAIRED TO MATCH EXISTING ADJACENT

This drawing is copyright and remains the property of the architect.

Scale 1: 200

Scale (@A1)

1:200

12.09.17

Drawing Title. **EXISTING / DEMOLITION ELEVATIONS** 

Drawing No.

**DA-055** 