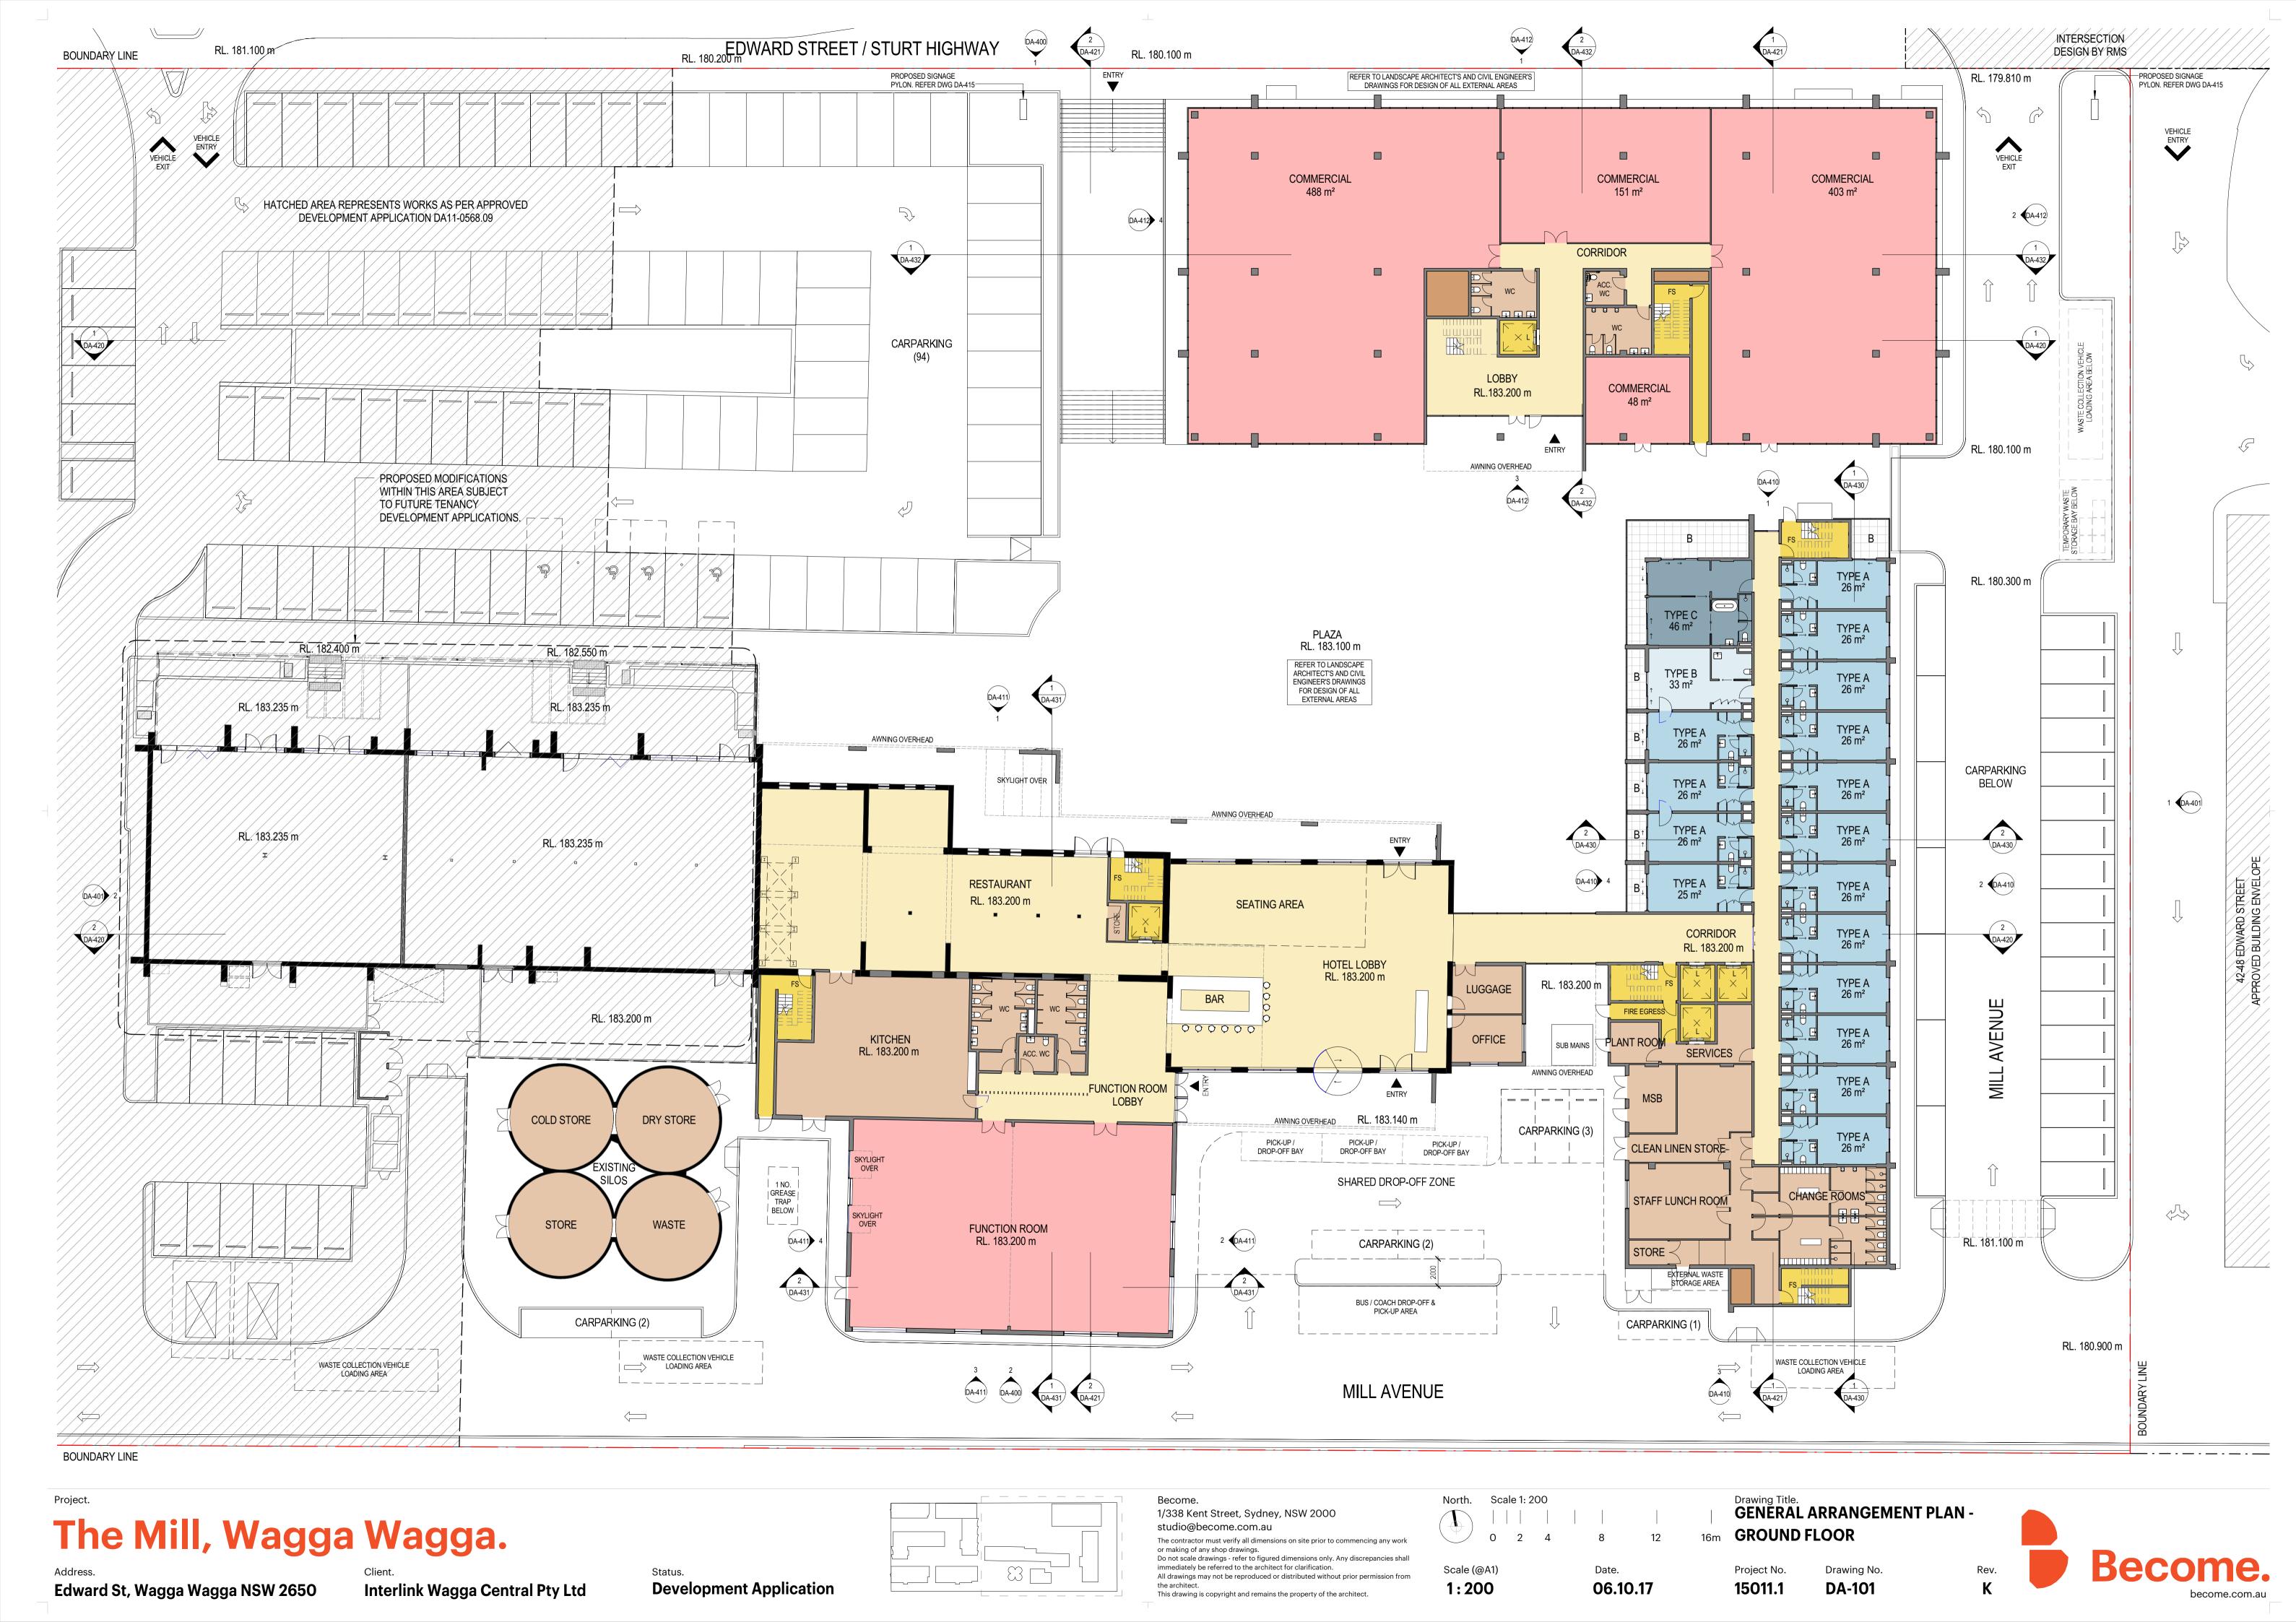

HATCHED AREA REPRESENTS WORKS AS PER APPROVED DEVELOPMENT APPLICATION DA11-0568.09

) EXISTING / DEMOLITION PLANS - EAST ELEVATION
1:200

**EXISTING / DEMOLITION PLANS - WEST ELEVATION** 