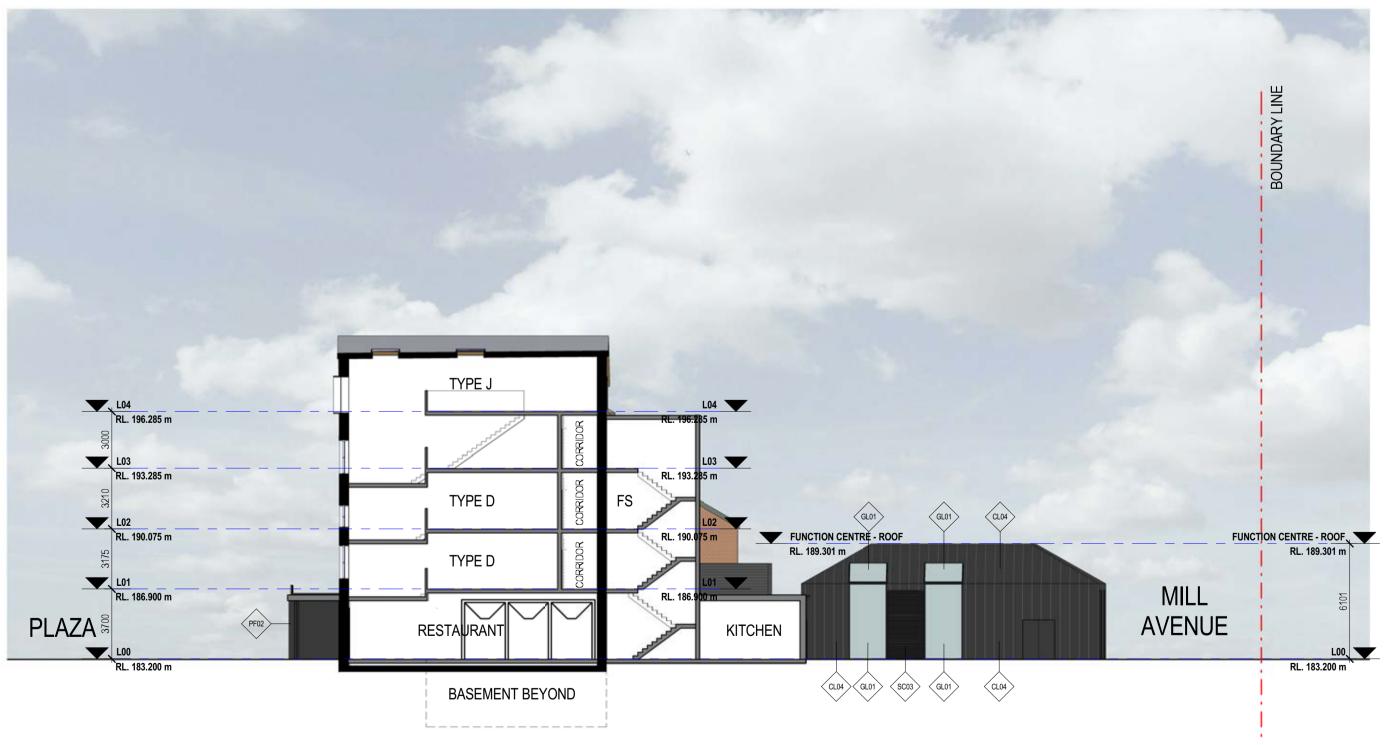

HATCHED AREA REPRESENTS WORKS AS PER APPROVED DEVELOPMENT APPLICATION DA11-0568.09

) EXISTING / DEMOLITION PLANS - EAST ELEVATION
1:200

**EXISTING / DEMOLITION PLANS - WEST ELEVATION** 