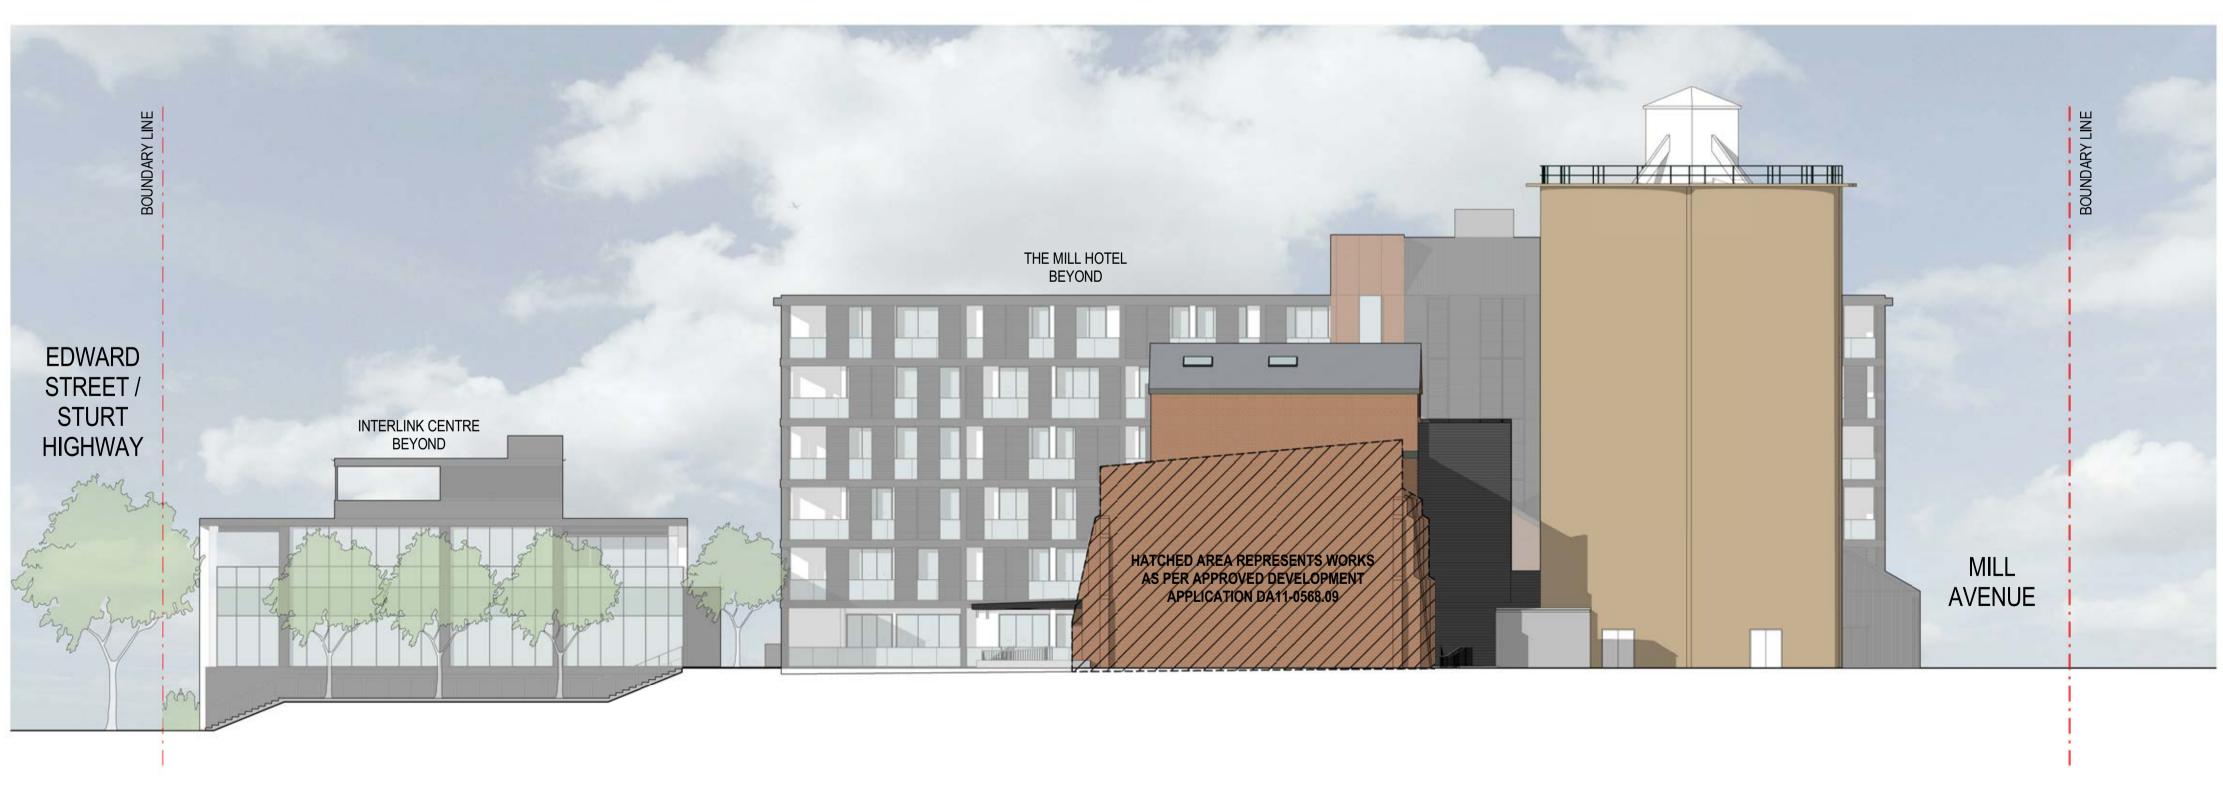

HATCHED AREA REPRESENTS WORKS AS PER APPROVED DEVELOPMENT APPLICATION DA11-0568.09

) EXISTING / DEMOLITION PLANS - EAST ELEVATION
1:200

**EXISTING / DEMOLITION PLANS - WEST ELEVATION** 