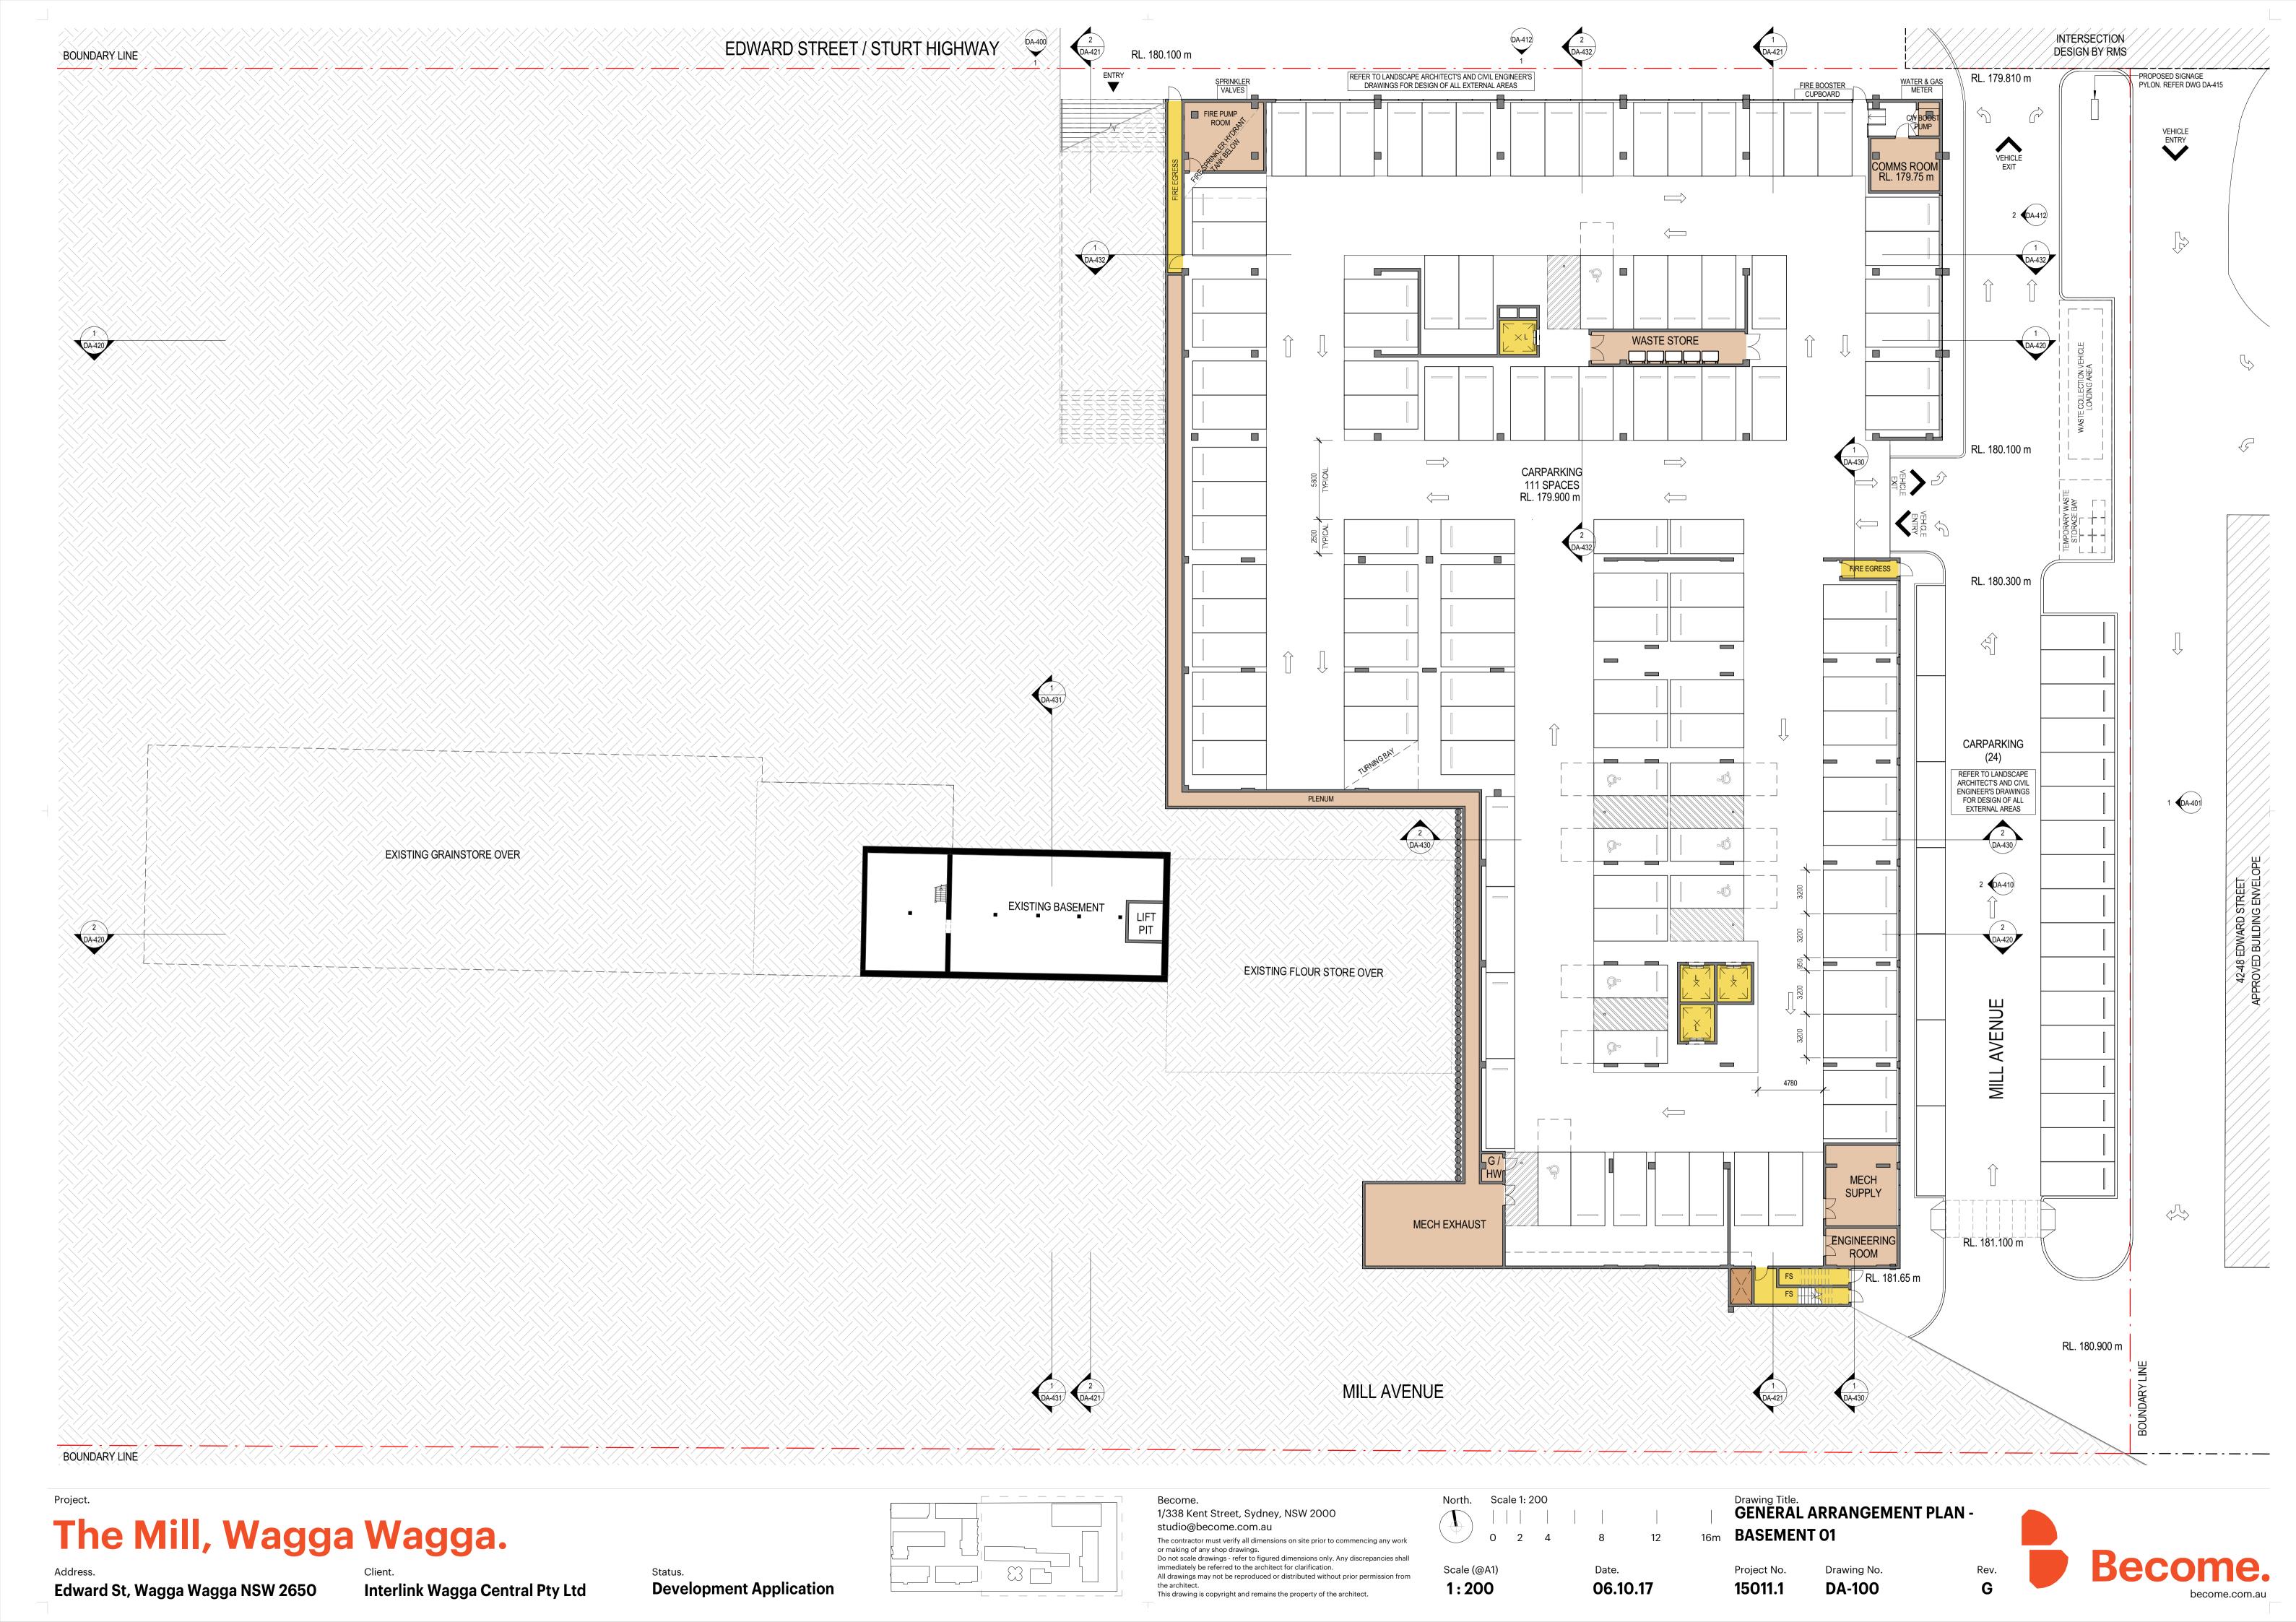

Scale 1: 200

Date.

06.10.17

Scale (@A1)

1:200

Project No. Drawing No.

15011.1

Drawing Title. **EXISTING / DEMOLITION PLANS -**BASEMENT, GROUND & LEVEL 01

**DA-050** 

LEGEND:

EXISTING WALLS TO REMAIN

ALL DEMOLISHED TIMBER FLOORS &

COLUMNS ARE TO BE SAVED FOR RE-USE & LABELLED / STORED AS SETOUT IN THE HERITAGE DA REPORT BY

UNLESS NOTED OTHERWISE

EXISTING WALLS / STAIRS TO BE DEMOLISHED

EXISTING OPENINGS TO BE FILLED AND REPAIRED TO MATCH EXISTING ADJACENT

REINSTATE & MAKE GOOD EXISTING TIMBER

FRAME WINDOWS. REFER TO HERITAGE

LEGEND:

EXISTING OPENING TO BE FILLED AND REPAIRED TO MATCH EXISTING ADJACENT

HATCHED AREA REPRESENTS WORKS AS PER APPROVED DEVELOPMENT APPLICATION DA11-0568.09

) EXISTING / DEMOLITION PLANS - EAST ELEVATION
1:200

**EXISTING / DEMOLITION PLANS - WEST ELEVATION** 