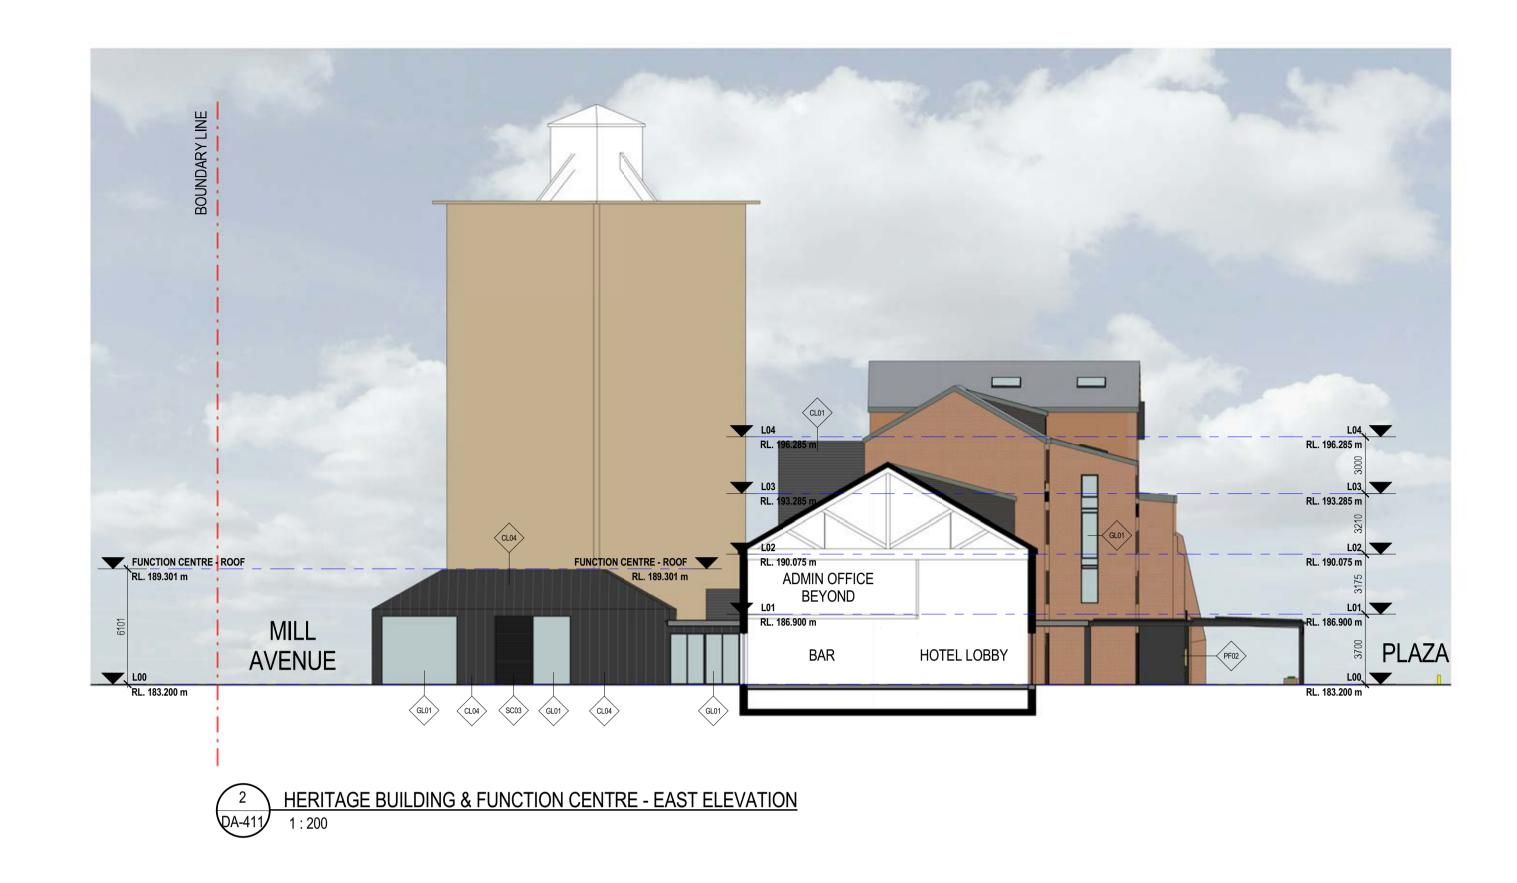

HATCHED AREA REPRESENTS WORKS AS PER APPROVED DEVELOPMENT APPLICATION DA11-0568.09

) EXISTING / DEMOLITION PLANS - EAST ELEVATION
1:200

**EXISTING / DEMOLITION PLANS - WEST ELEVATION** 